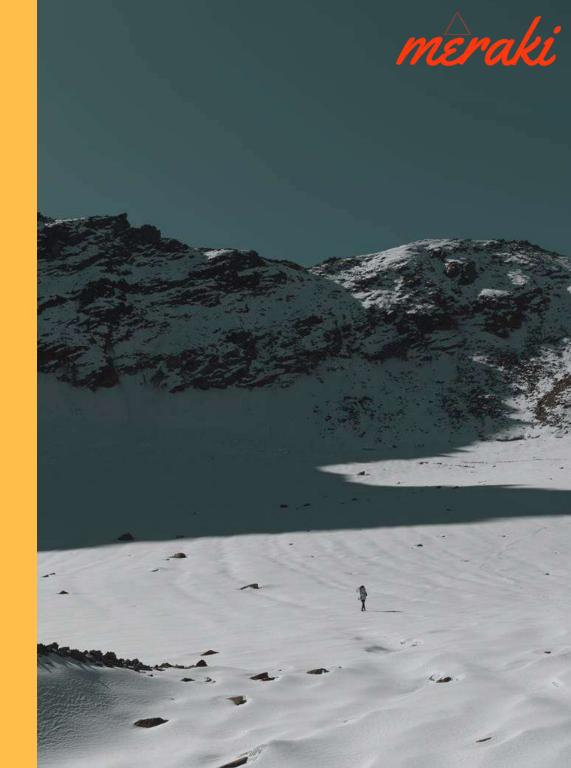

Day 5
Ruinsara Tal - Odari / Bali Pass Base Camp (Trek: 8 kms)

Day 6 Odari / Base Camp - Bali Pass - Lower Damini (Trek: 14 kms)

Day 7 Lower Damini - Yamunotri - Janki Chatti (Trek: 12kms)

Bali Pass is a high altitude expedition that starts from Sankri Village and ends at Yamunotri Temple. This 5000mtr pass offers breathtaking Himalayan views and exposes difficult terrain to traverse.

## TREK HIGHLIGHTS

Stay at Wooden House - Meraki Triangle, Sankri

One of the most beautiful lake and valley in Uttarakhand

Stunning views of Swargarohini Group of Peaks & Black Peak

High altitude expedition