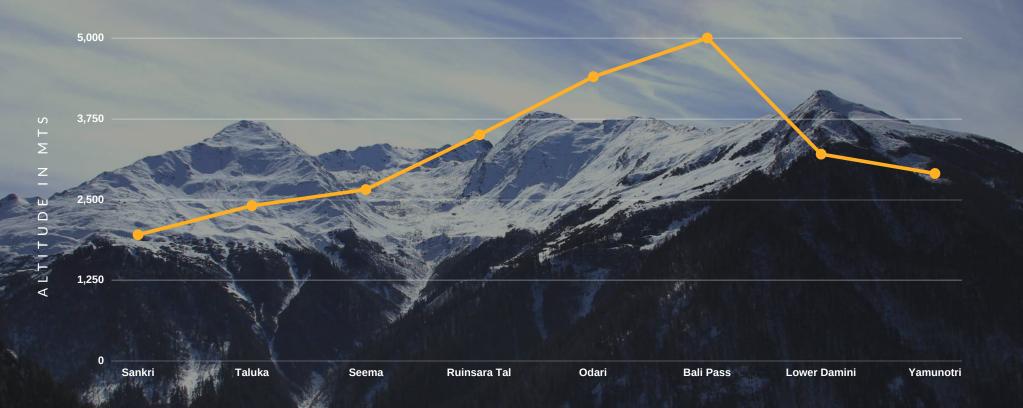

## TREK ITINERARY

**Day 1**Arrival in Sankri

Day 2 Sankri - Taluka - Seema (Drive: 12 kms, Trek: 14 kms)

Day 3 Seema - Intermediate Camp (Trek: 10 kms)

**Day 4**Intermediate Camp - Ruinsara Tal (Trek: 08kms)

Day 5
Ruinsara Tal - Odari / Bali Pass Base Camp (Trek: 8 kms)

Day 6 Odari / Base Camp - Bali Pass - Lower Damini (Trek: 14 kms)

Day 7 Lower Damini - Yamunotri - Janki Chatti (Trek: 12kms)

Bali Pass is a high altitude expedition that starts from Sankri Village and ends at Yamunotri Temple. This 5000mtr pass offers breathtaking Himalayan views and exposes difficult terrain to traverse.