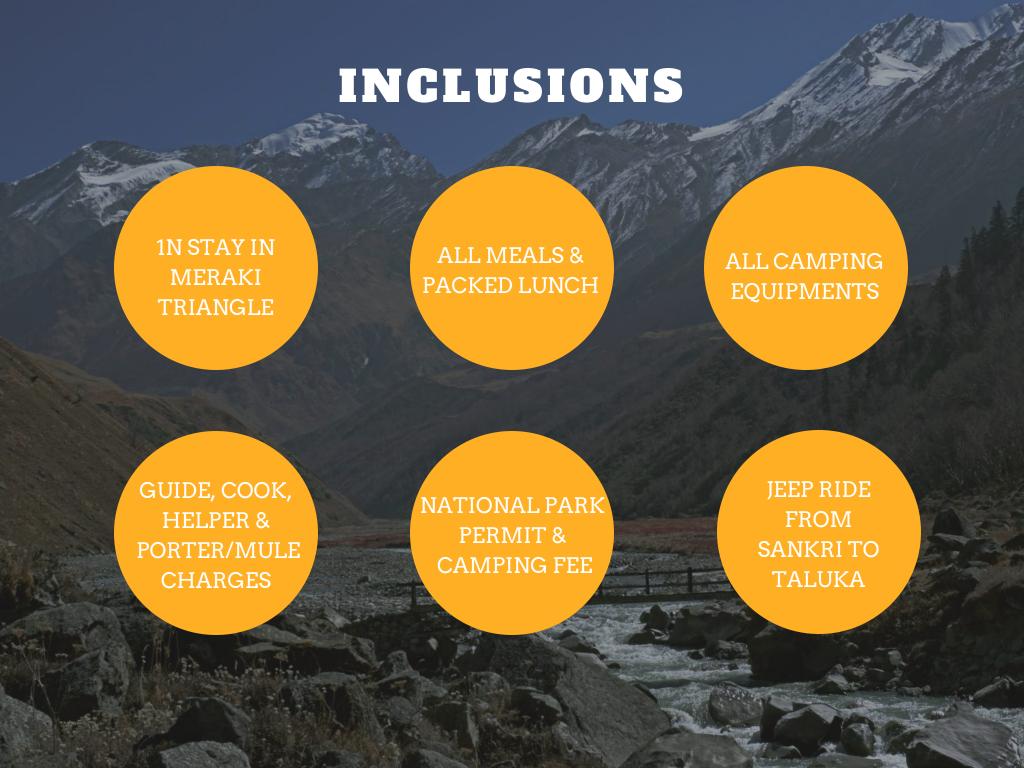

## TREK HIGHLIGHTS

Stay at Wooden House - Meraki Triangle, Sankri

One of the most beautiful lake and valley in Uttarakhand

Stunning views of Swargarohini Group of Peaks & Black Peak

High altitude expedition

Wide variety of flora and fauna – Govind Ballabh Pant National Park

# BALI PASS EXPEDITION

fixed departures
Rs. 14900/-pp + 5% GST
(Ex-Sankri)

Premium Customized Trek
Rs. 22500/-pp including GST
(Ex-Sankri)

Transportation Ex-Dehradun: Rs. 2500/- per person Backpack Offloading Charges: Rs. 400 per bag per day (upto 10kgs)